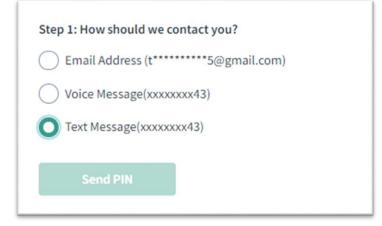

Then click "Sign Up."

7. To protect the security and privacy of our insureds, you will be asked to select a method to receive a one-time security code to verify your account. The security code can be sent to your email, or you can receive the code as a text message or voice message to the phone number provided during sign-up.

8. Select the method of verification you prefer and click on "Send PIN."

9. After receiving the code, enter it into the text box under "Step 2" and click "Verify PIN." The text in yellow will show you how long the PIN is valid for.