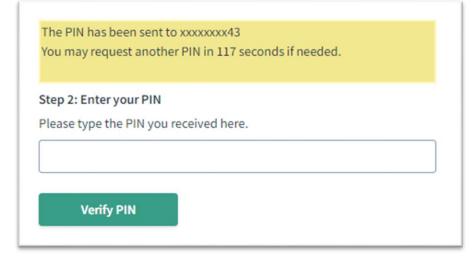

8. Select the method of verification you prefer and click on "Send PIN."

9. After receiving the code, enter it into the text box under "Step 2" and click "Verify PIN." The text in yellow will show you how long the PIN is valid for.

Once the PIN is verified, click "Next."

| Step 2: Enter your PIN<br>Please type the PIN you re | eceived here.              |
|------------------------------------------------------|----------------------------|
| 47722                                                |                            |
| PIN successfully verified                            | d. Click Next to continue. |
| Verify PIN                                           | Next                       |
|                                                      |                            |